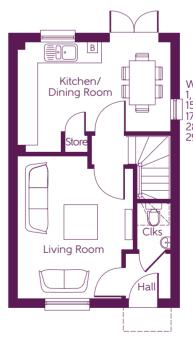

#### Ground Floor

**Kitchen/Dining Room** 4.560m x 3.290m **Living Room** 

4.270m x 3.470m

14'1" × 10'9" 14'0" x 11'4"

Window to plots 1, 2, 24, 25, 109, 110, 159, 160, 172, 173, 176, 177, 180, 181, 282, 283, 284, 285, 290, 291, 292, 293, 378 & 379