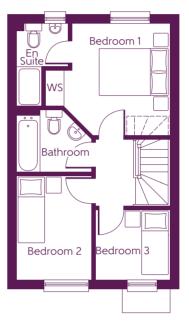

#### First Floor

**Bedroom 1** Bedroom 2 Bedroom 3

3.710m x 3.350m 3.120m x 2.250m 2.220m x 2.100m

12'2" x 10'11" (max) 10'2" x 7'4" 7'3" × 6'10"